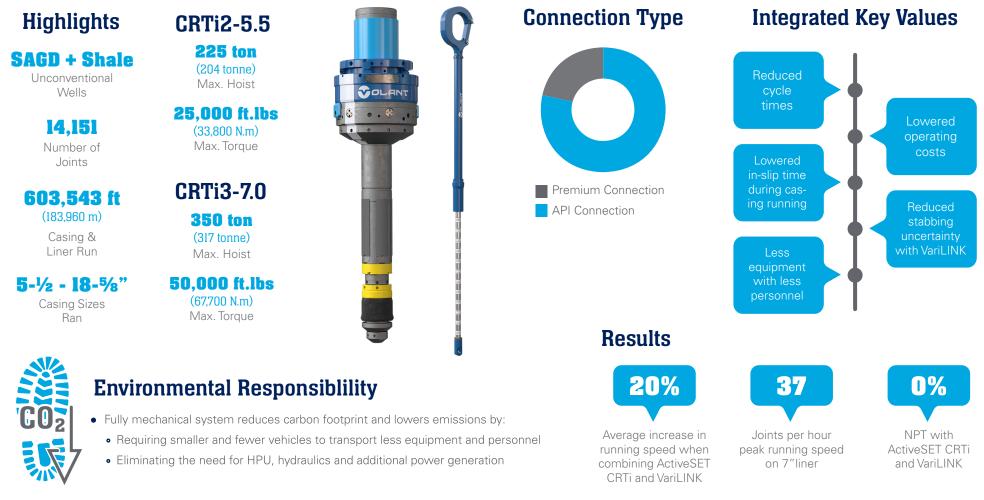

## Delivering efficient technology packages with a Light Footprint<sup>™</sup> to maximize casing running operations.

The NEW Volant ActiveSET™ CRTi2-5.5 and CRTi3-7.0\* casing running tools have been used to make-up and install hundreds of casing and liner strings in unconventional Shale and SAGD wells in North America since the introduction of the ActiveSET feature in 2018. Spanning a range of surface, intermediate and production strings, the combination of the ActiveSET CRTi<sup>®</sup> and VariLINK™ enable casing and drilling crews to increase overall tubular running efficiency and safety by reducing the amount of people and equipment on location and in the red zone.